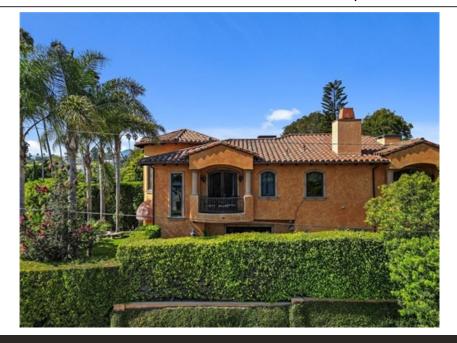

## Heart of Brentwood! Custom Spanish Colonial! Tuscan Vibes!

978 S. Bundy Drive - 12 month lease - \$17,500 per month!, Los Angeles, CA 90049

» Deposit: 35000

» Beds: 5 | Baths: 6 Full

» Single Family | 5,038 ft<sup>2</sup> | Lot: 8,765 ft<sup>2</sup>

## \$ 17,500

Be in the heart of Brentwood North of Wilshire South of San Vicente - one of the most coveted pockets in the area. Showcase property, over 5,000 square feet, 2008 custom built Spanish Colonial w/Tuscan vibe - Features Five en- suite bedrooms, 6 total baths, den, office, formal dining. Living Room attached guest unit w/ separate entrance, massive kitchen with eat in breakfast area and giant center island with bar stools, bakers rack, ceiling mounted pot rack, hand painted cabinetry, dual ovens, dishwashers, bread warmers, utility room, 3 fireplaces, custom arched doors exposed wood beams hand painted decorative ceramic tiles, rod iron railings, gates and grill work. Warm rustic Tuscan color palette, two-story round tower turret entrance second story exposed library with sitting area, handcrafted windows solid carved mahogany doors and floors, mirrored wardrobes, soffit ceilings, designer moldings, imported sinks and hardware throughout, 10 foot ceilings in many rooms, skylights in several rooms, theater room, antique stained Multi zoned AC and heat with filtration system 9,000-foot corner lot. two car attached garage, EV charger, and parking for four cars behind security gates - complete privacy. Outdoor patios perfect for outdoor dining and entertaining - single hole putt and chip green and more!