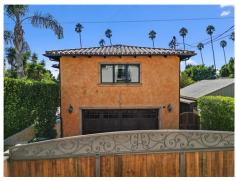

## Heart of Brentwood! Custom Spanish Colonial! Tuscan Vibes!

978 S. Bundy Drive - 12 month lease - \$17,500 per month!, Los Angeles, CA 90049

» Deposit: 35000

» Beds: 5 | Baths: 6 Full

» Single Family | 5,038 ft<sup>2</sup> | Lot: 8,765 ft<sup>2</sup>

## \$ 17,500

Be in the heart of Brentwood North of Wilshire South of San Vicente - one of the most coveted pockets in the area. Showcase property, over 5,000 square feet, 2008 custom built Spanish Colonial w/Tuscan vibe - Features Five en- suite bedrooms, 6 total baths, den, office, formal dining. Living Room attached guest unit w/ separate entrance, massive kitchen with eat in breakfast area and giant center island with bar stools, bakers rack, ceiling mounted pot rack, hand painted cabinetry, dual ovens, dishwashers, bread warmers, utility room, 3 fireplaces, custom arched doors exposed wood beams hand painted decorative ceramic tiles, rod iron railings, gates and grill work. Warm rustic Tuscan color palette, two-story round tower turret entrance second story exposed library with sitting area, handcrafted windows solid carved mahogany doors and floors, mirrored wardrobes, soffit ceilings, designer moldings, imported sinks and hardware throughout, 10 foot ceilings in many rooms, skylights in several rooms, theater room, antique stained Multi zoned AC and heat with filtration system 9,000-foot corner lot. two car attached garage, EV charger, and parking for four cars behind security gates - complete privacy. Outdoor patios perfect for outdoor dining and entertaining - single hole putt and chip green and more!