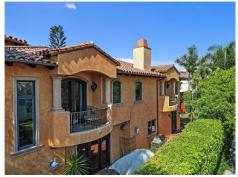

## Heart of Brentwood! Custom Spanish Colonial! Tuscan Vibes!

978 S. Bundy Drive - 12 month lease - \$17,500 per month!, Los Angeles, CA 90049

» Deposit: 35000

» Beds: 5 | Baths: 6 Full

» Single Family | 5,038 ft<sup>2</sup> | Lot: 8,765 ft<sup>2</sup>

## \$ 17,500

Be in the heart of Brentwood North of Wilshire South of San Vicente - one of the most coveted pockets in the area. Showcase property, over 5,000 square feet, 2008 custom built Spanish Colonial w/Tuscan vibe - Features Five en- suite bedrooms, 6 total baths, den, office, formal dining. Living Room attached guest unit w/ separate entrance, massive kitchen with eat in breakfast area and giant center island with bar stools, bakers rack, ceiling mounted pot rack, hand painted cabinetry, dual ovens, dishwashers, bread warmers, utility room, 3 fireplaces, custom arched doors exposed wood beams hand painted decorative ceramic tiles, rod iron railings, gates and grill work. Warm rustic Tuscan color palette, two-story round tower turret entrance second story exposed library with sitting area, handcrafted windows solid carved mahogany doors and floors, mirrored wardrobes, soffit ceilings, designer moldings, imported sinks and hardware throughout, 10 foot ceilings in many rooms, skylights in several rooms, theater room, antique stained Multi zoned AC and heat with filtration system 9,000-foot corner lot. two car attached garage, EV charger, and parking for four cars behind security gates - complete privacy. Outdoor patios perfect for outdoor dining and entertaining - single hole putt and chip green and more!